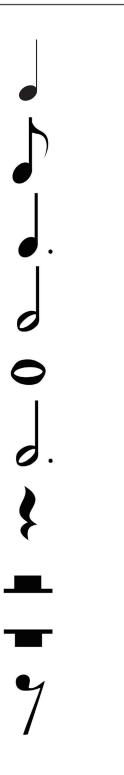

## Music Symbol Matching #1

**Instructions:** Match each music note or rest to the picture that matches its value.

| Name: | Teacher: | Date: |  |
|-------|----------|-------|--|
|       |          |       |  |