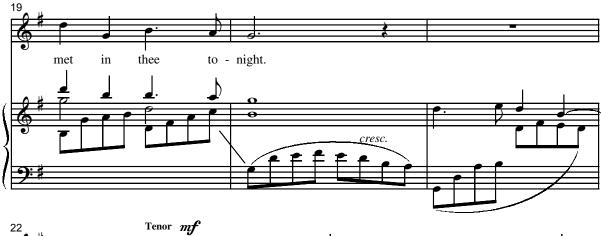

## O Little Town of Bethlehem

Christmas Anthem for Mixed Voices (SATB) and Keyboard

George Mabry Phillips Brooks, 1835-1893 Tune: ST. LOUIS, by Lewis H. Redner, 1831-1908 Serenely  $\bullet = 82$ тp тp Solo (or small ensemble) 0 tle le hem, lit of Beth how town still thee lie! thy and we\_ see bove deep dream - less sleep the lent\_\_\_\_ stars Yet si by. \_ go