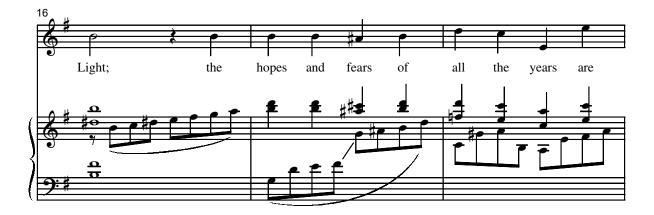

## O Little Town of Bethlehem

Christmas Anthem for Mixed Voices (SATB) and Keyboard

George Mabry Phillips Brooks, 1835-1893 Tune: ST. LOUIS, by Lewis H. Redner, 1831-1908 Serenely  $\bullet = 82$ тp тp Solo (or small ensemble) 0 tle le hem, lit of Beth how town still thee lie! thy and we\_ see bove deep dream - less sleep the lent\_\_\_\_ stars Yet si by. \_ go