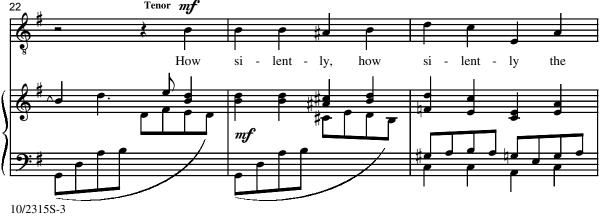

## O Little Town of Bethlehem

Christmas Anthem for Mixed Voices (SATB) and Keyboard

George Mabry Phillips Brooks, 1835-1893 Tune: ST. LOUIS, by Lewis H. Redner, 1831-1908 Serenely  $\bullet = 82$ тp тp Solo (or small ensemble) 0 tle le hem, lit of Beth how town still thee lie! thy and we\_ see bove deep dream - less sleep the lent\_\_\_\_ stars Yet si by. \_ go