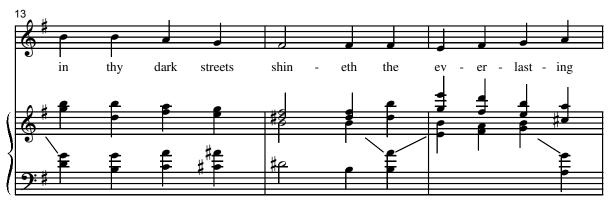

## O Little Town of Bethlehem

Christmas Anthem for Mixed Voices (SATB) and Keyboard

George Mabry Phillips Brooks, 1835-1893 Tune: ST. LOUIS, by Lewis H. Redner, 1831-1908 Serenely  $\bullet = 82$ тp тp Solo (or small ensemble) 0 tle le hem, lit of Beth how town still thee lie! thy and we\_ see bove deep dream - less sleep the lent\_\_\_\_ stars Yet si by. \_ go