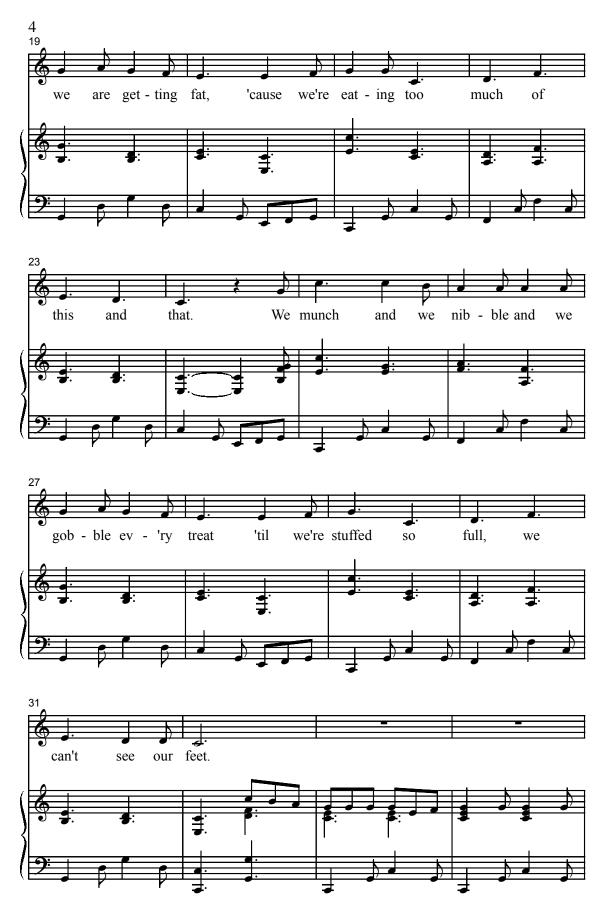

## Christmas Is Coming and We Are Getting Fat!

Two-part Chorus (Any Combination of Voices) and Piano

D. and J. Perry

Dave and Jean Perry

## Performance suggestions:

Liberties may be taken by the director and singers performing this song in assigning solos or section solos to various portions of the piece. Suggested voicings might include: SA, TB, or SATB (with ST on Part I and AB on Part II; or SB on Part I and AT on Part II). Use your imagination with choreography to create a performance that 'invites' the audience up on the stage with the singers.