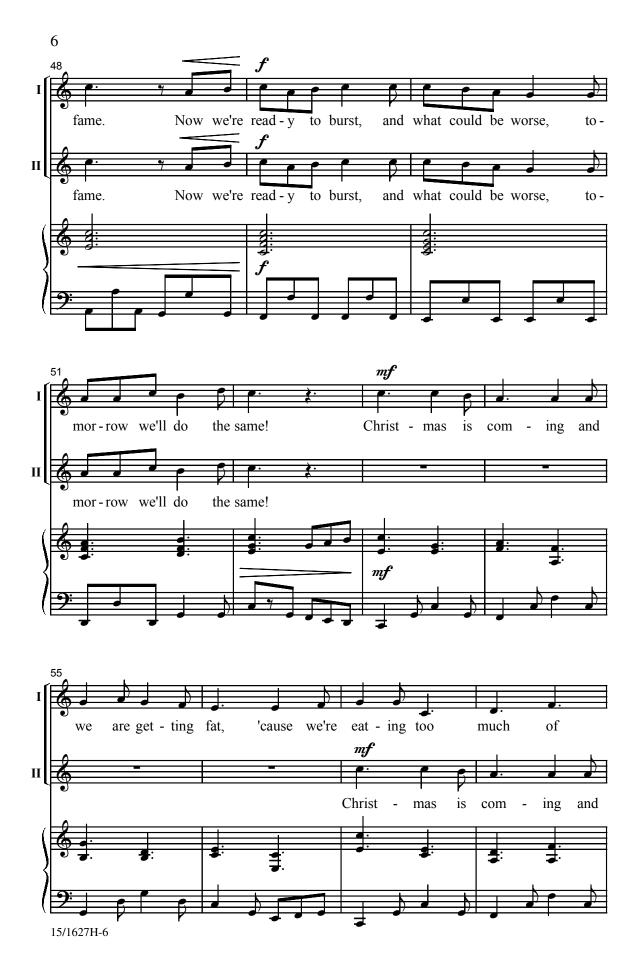

## Christmas Is Coming and We Are Getting Fat!

Two-part Chorus (Any Combination of Voices) and Piano

D. and J. Perry

Dave and Jean Perry

## Performance suggestions:

Liberties may be taken by the director and singers performing this song in assigning solos or section solos to various portions of the piece. Suggested voicings might include: SA, TB, or SATB (with ST on Part I and AB on Part II; or SB on Part I and AT on Part II). Use your imagination with choreography to create a performance that 'invites' the audience up on the stage with the singers.