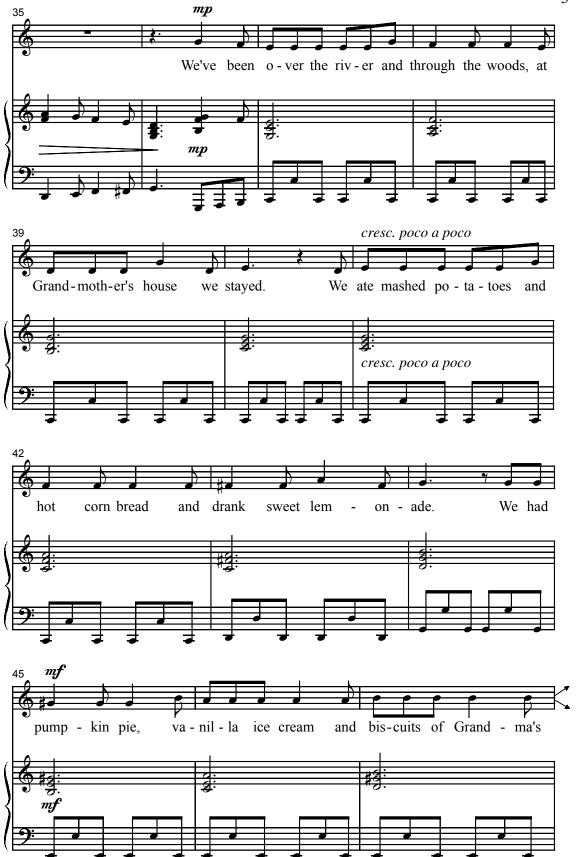

## Christmas Is Coming and We Are Getting Fat!

Two-part Chorus (Any Combination of Voices) and Piano

D. and J. Perry

Dave and Jean Perry

## Performance suggestions:

Liberties may be taken by the director and singers performing this song in assigning solos or section solos to various portions of the piece. Suggested voicings might include: SA, TB, or SATB (with ST on Part I and AB on Part II; or SB on Part I and AT on Part II). Use your imagination with choreography to create a performance that 'invites' the audience up on the stage with the singers.