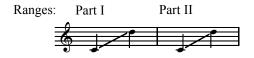

## Performance suggestions:

Liberties may be taken by the director and singers performing this song in assigning solos or section solos to various portions of the piece. Suggested voicings might include: SA, TB, or SATB (with ST on Part I and AB on Part II; or SB on Part I and AT on Part II). Use your imagination with choreography to create a performance that 'invites' the audience up on the stage with the singers.