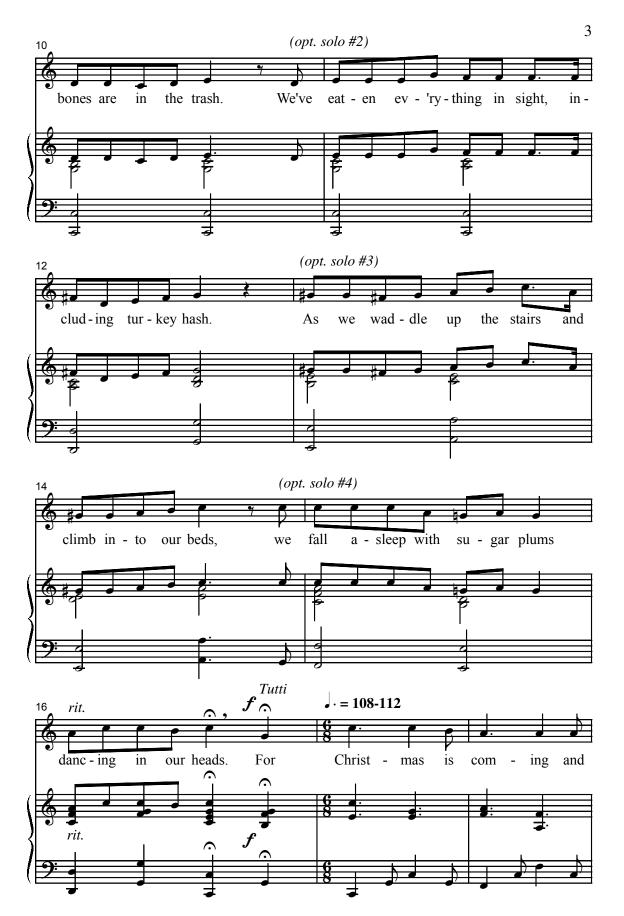

## Christmas Is Coming and We Are Getting Fat!

Two-part Chorus (Any Combination of Voices) and Piano

D. and J. Perry

Dave and Jean Perry

## Performance suggestions:

Liberties may be taken by the director and singers performing this song in assigning solos or section solos to various portions of the piece. Suggested voicings might include: SA, TB, or SATB (with ST on Part I and AB on Part II; or SB on Part I and AT on Part II). Use your imagination with choreography to create a performance that 'invites' the audience up on the stage with the singers.