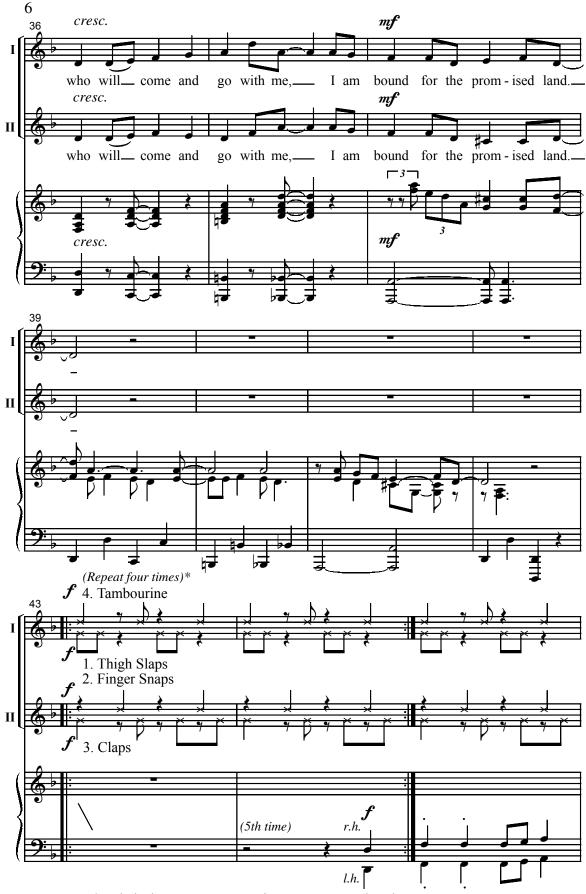

15/1704H-3

15/1704H-4

15/1704H-5

15/1704H-6 \*Each rhythm enters on successive repeats, as numbered.

<sup>15/1704</sup>H-9