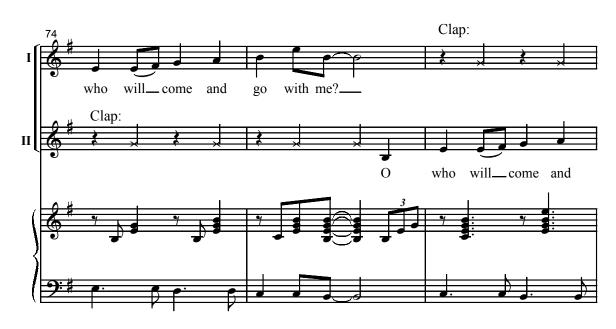

15/1704H-3

15/1704H-4

15/1704H-5

15/1704H-6 \*Each rhythm enters on successive repeats, as numbered.

<sup>15/1704</sup>H-9