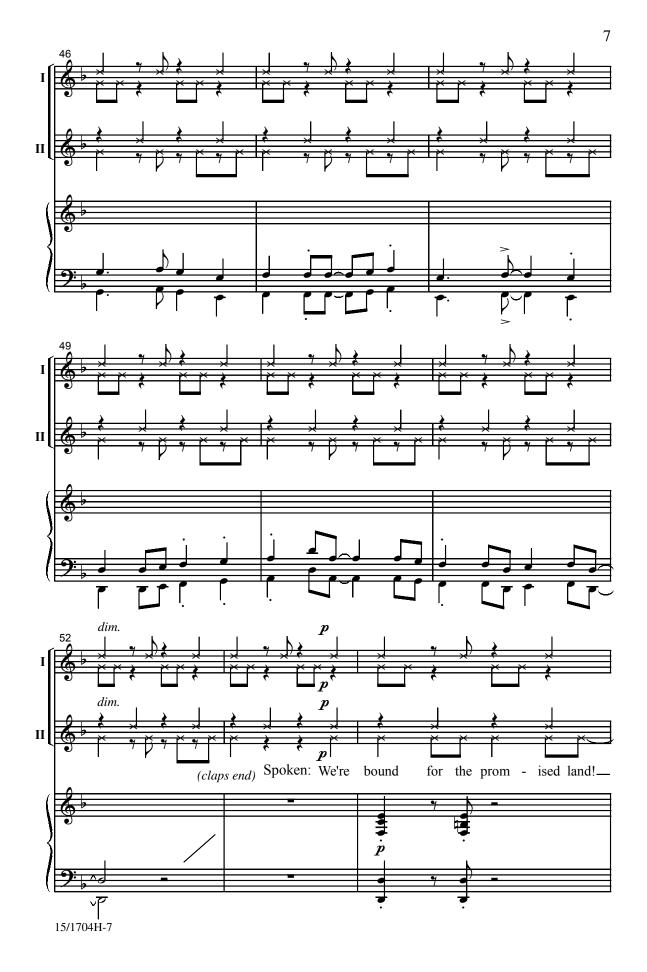

15/1704H-3

15/1704H-4

15/1704H-5

15/1704H-6 \*Each rhythm enters on successive repeats, as numbered.

<sup>15/1704</sup>H-9