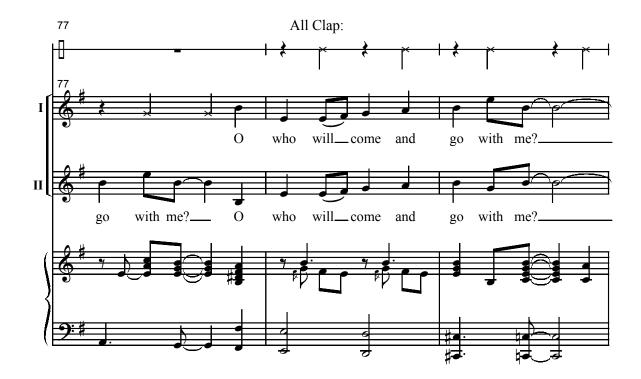

15/1704H-3

15/1704H-4

15/1704H-5

15/1704H-6 \*Each rhythm enters on successive repeats, as numbered.

<sup>15/1704</sup>H-9