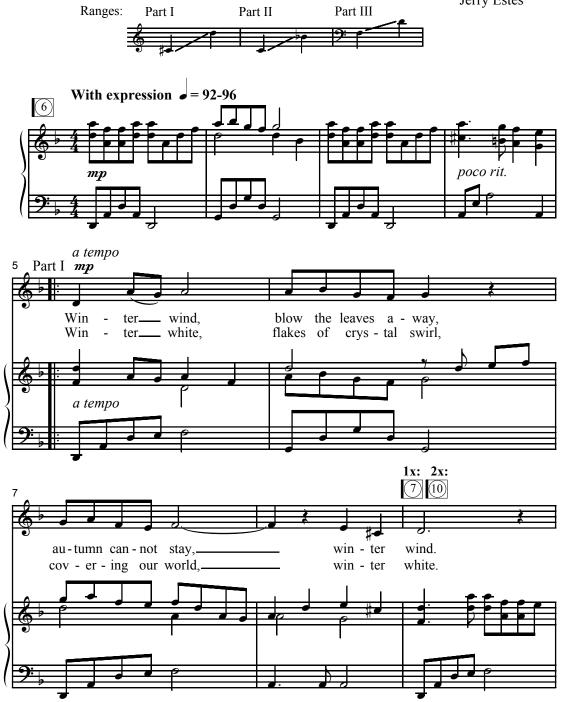

## Winter Dream

Three-part Mixed Chorus and Piano\*

Words and Music by Jerry Estes

Duration: approx. 3:20 \*Also available for Two-part with Descant (15/2185H).

© 2006 Heritage Music Press, a division of The Lorenz Corporation. All rights reserved. Printed in U.S.A. Unauthorized reproduction of this publication is a criminal offense subject to prosecution.

THE CCLI LICENSE DOES NOT GRANT PERMISSION TO PHOTOCOPY THIS MUSIC.

www.lorenz.com

<sup>45/1156</sup>H-11