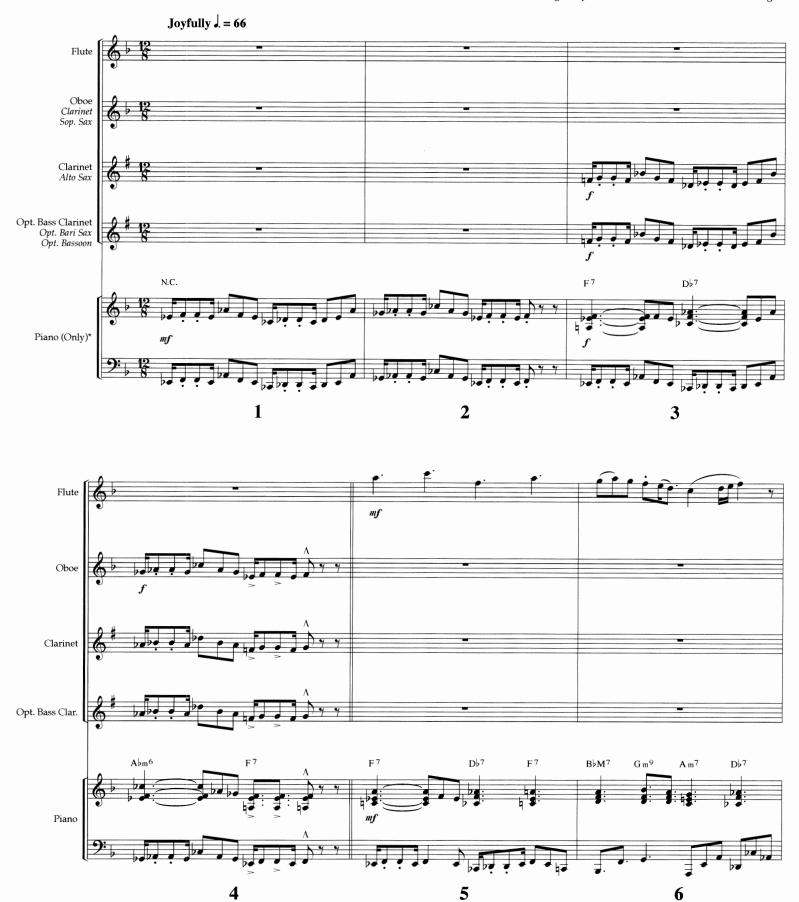

Music by CHESTER G. ALLEN Arranged by Deborah Greer Gilbert and Ed Hogan

<sup>\*</sup> Note: This Piano Part is to be used when the ensemble is being accompanied by Piano Only. There are additional parts on the CD-ROM for "live" Rhythm Section: Piano (Rhythm), Guitar, Bass, and Drums.