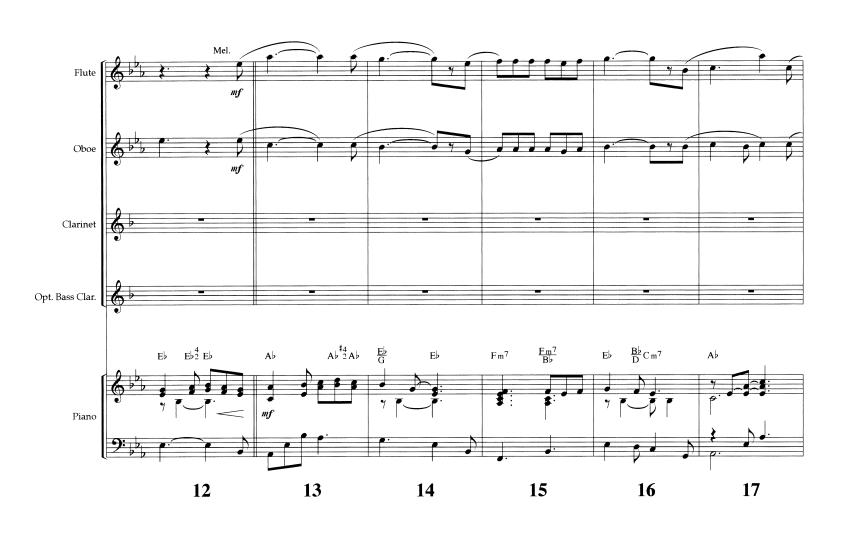

Redeemed 25

26 Redeemed

Redeemed 27

Music by LUTHER B. BRIDGES Arranged by Billy Payne and Ed Hogan

Note: If performing this arrangment with the CD-ROM accompaniment track, there is a one and a half beat drum lead in.