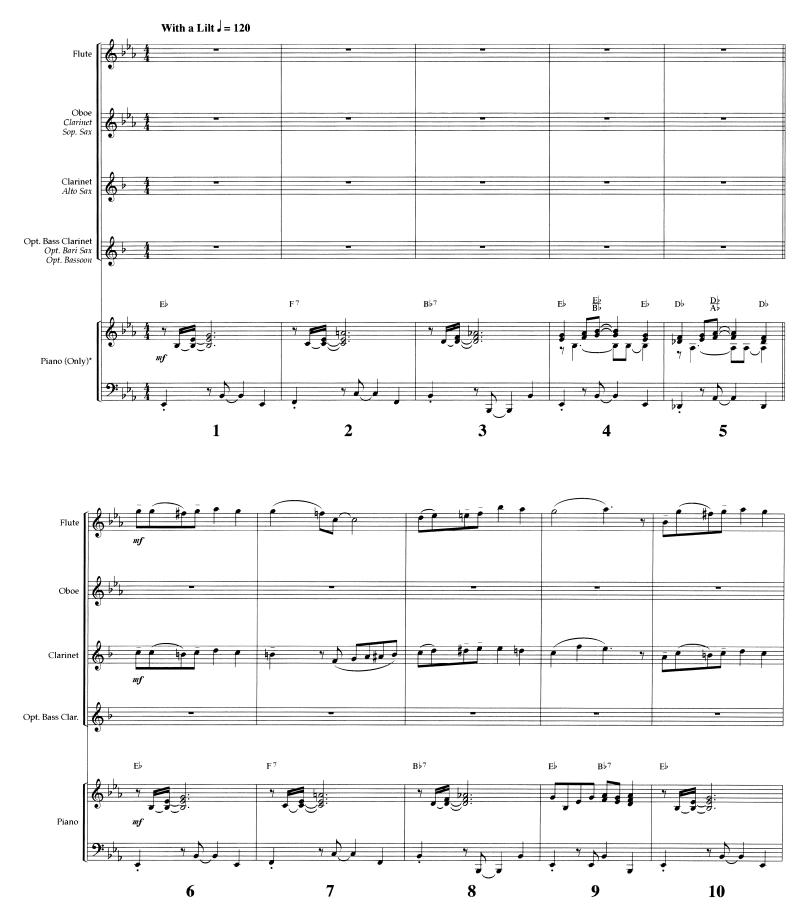

Music by CHESTER G. ALLEN Arranged by Deborah Greer Gilbert and Ed Hogan

<sup>\*</sup> Note: This Piano Part is to be used when the ensemble is being accompanied by Piano Only. There are additional parts on the CD-ROM for "live" Rhythm Section: Piano (Rhythm), Guitar, Bass, and Drums.