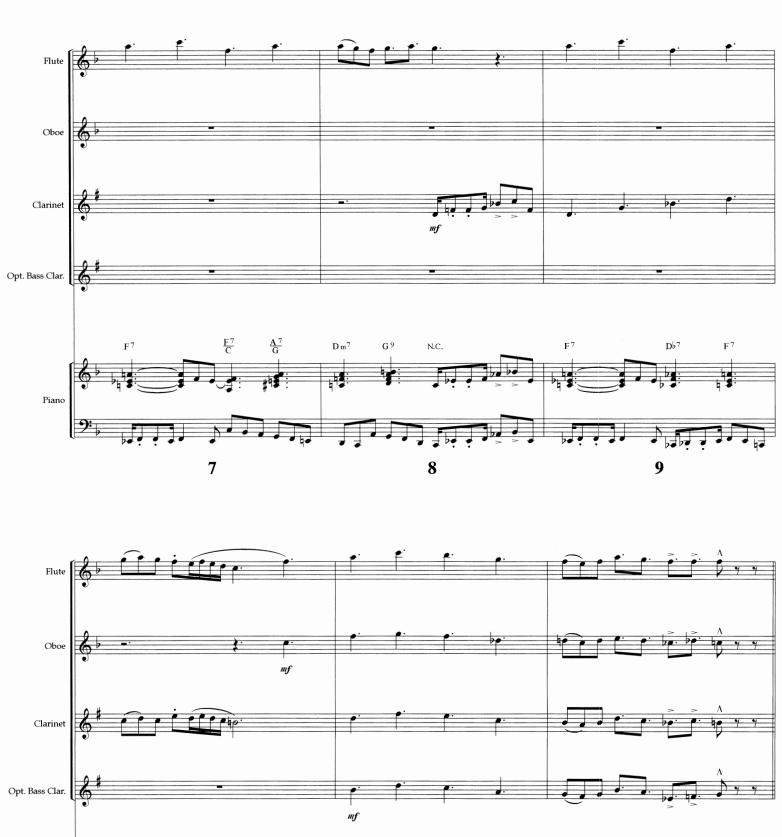

Music by CHESTER G. ALLEN Arranged by Deborah Greer Gilbert and Ed Hogan

<sup>\*</sup> Note: This Piano Part is to be used when the ensemble is being accompanied by Piano Only. There are additional parts on the CD-ROM for "live" Rhythm Section: Piano (Rhythm), Guitar, Bass, and Drums.