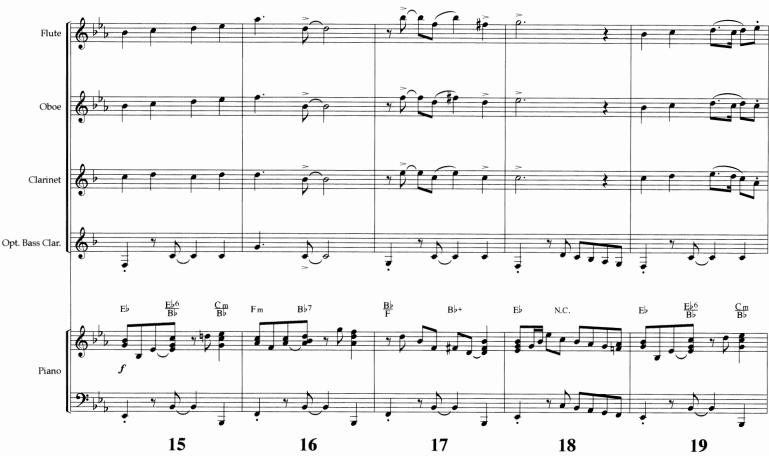

Music by CHESTER G. ALLEN Arranged by Deborah Greer Gilbert and Ed Hogan

<sup>\*</sup> Note: This Piano Part is to be used when the ensemble is being accompanied by Piano Only. There are additional parts on the CD-ROM for "live" Rhythm Section: Piano (Rhythm), Guitar, Bass, and Drums.