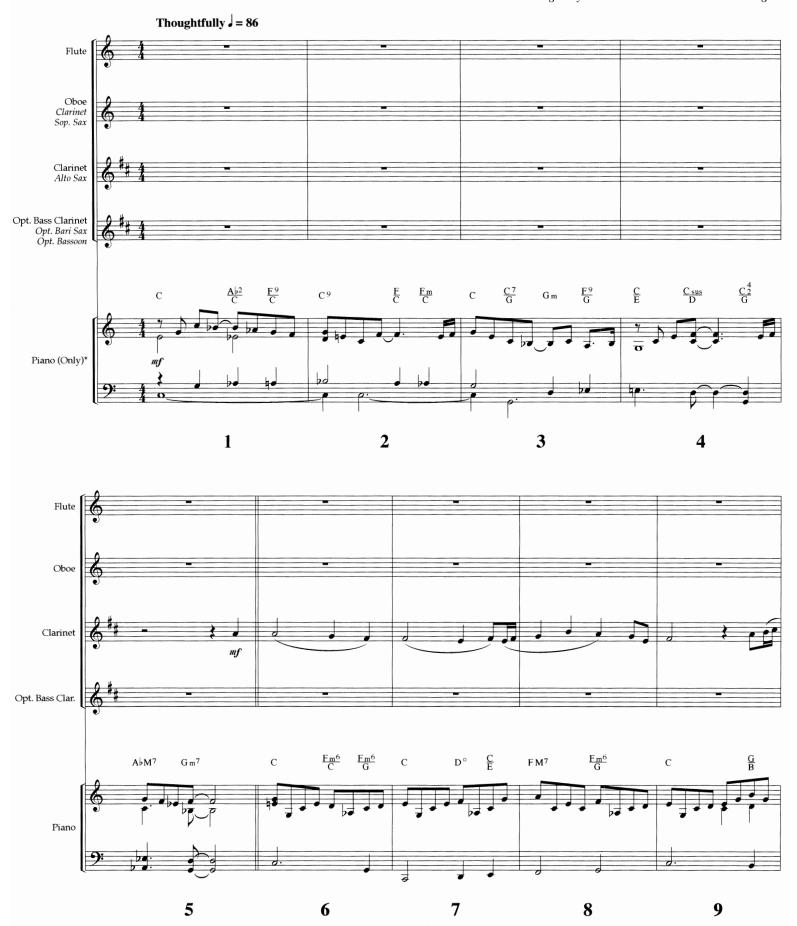

Music by WILLIAM J. KIRKPATRICK Arranged by Tom Payne and Ed Hogan

Note: If performing this arrangment with the CD-ROM accompaniment track, there is an eighth note drum lead in.

\* Note: This Piano Part is to be used when the ensemble is being accompanied by Piano Only. There are additional parts on the CD-ROM for "live" Rhythm Section: Piano (Rhythm), Guitar, Bass, and Drums.