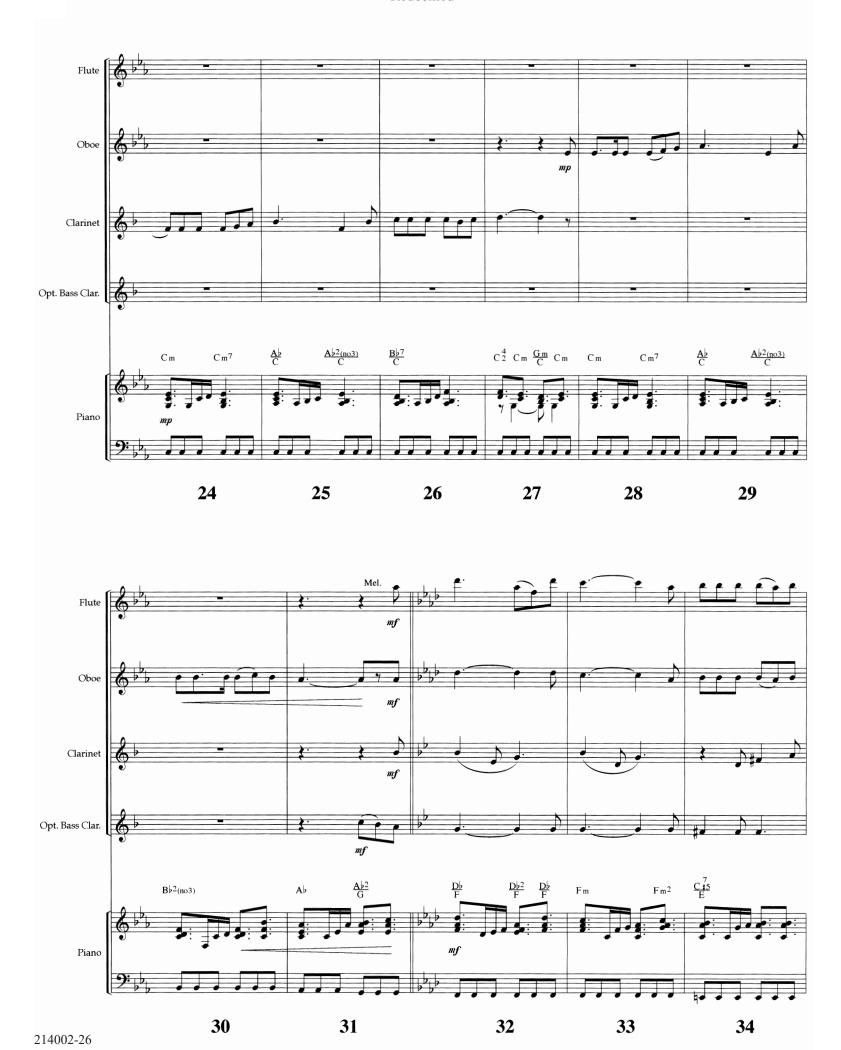

Redeemed 25

26 Redeemed

Redeemed 27

Music by LUTHER B. BRIDGES Arranged by Billy Payne and Ed Hogan

Note: If performing this arrangment with the CD-ROM accompaniment track, there is a one and a half beat drum lead in.