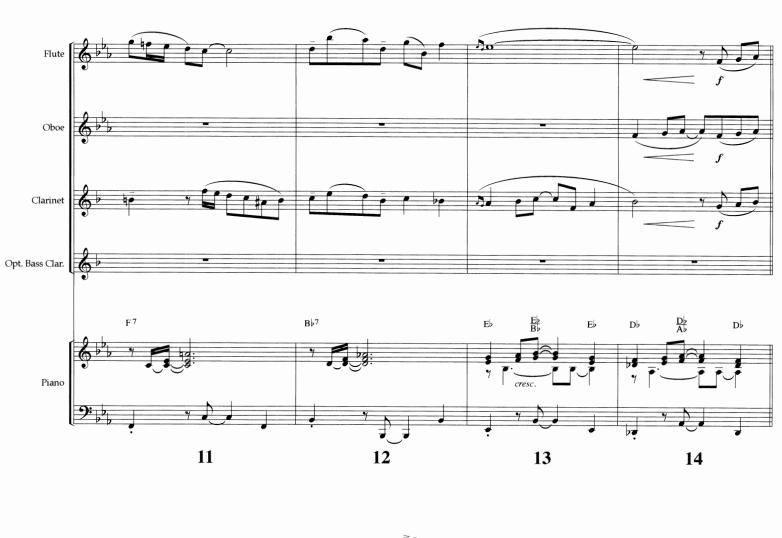

Music by CHESTER G. ALLEN Arranged by Deborah Greer Gilbert and Ed Hogan

<sup>\*</sup> Note: This Piano Part is to be used when the ensemble is being accompanied by Piano Only. There are additional parts on the CD-ROM for "live" Rhythm Section: Piano (Rhythm), Guitar, Bass, and Drums.