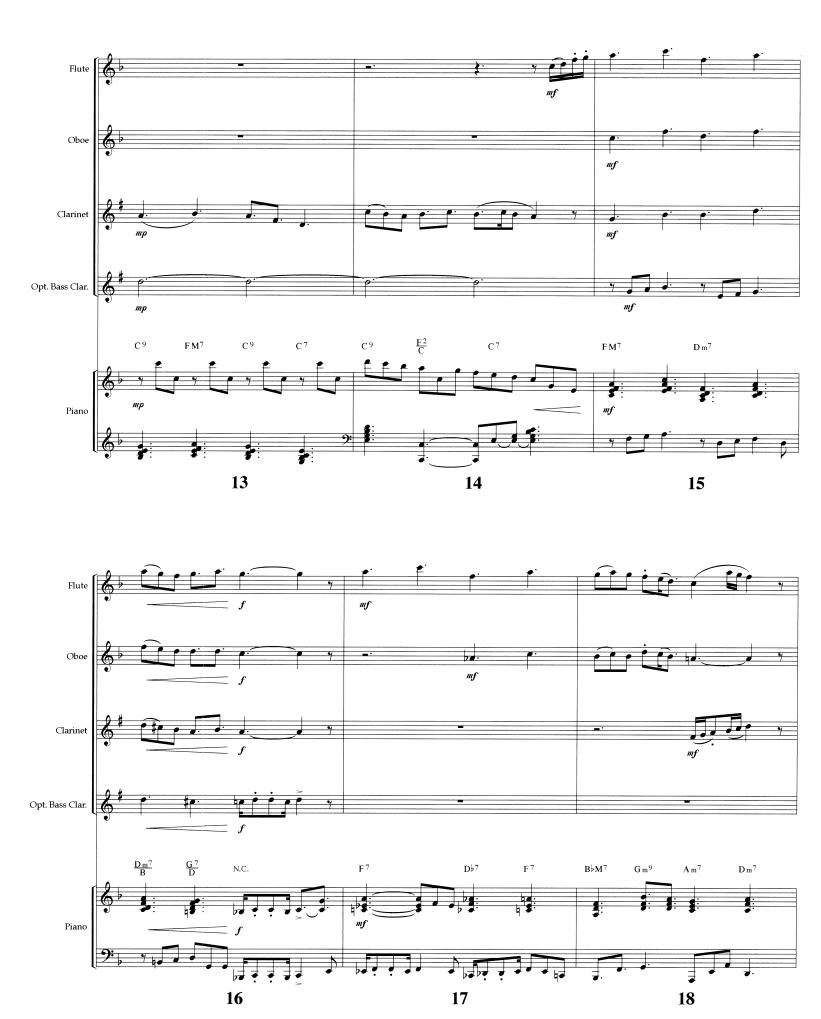

Music by PHILIP P. BLISS Arranged by Deborah Greer Gilbert and Ed Hogan

<sup>\*</sup> Note: This Piano Part is to be used when the ensemble is being accompanied by Piano Only. There are additional parts on the CD-ROM for "live" Rhythm Section: Piano (Rhythm), Guitar, Bass, and Drums.